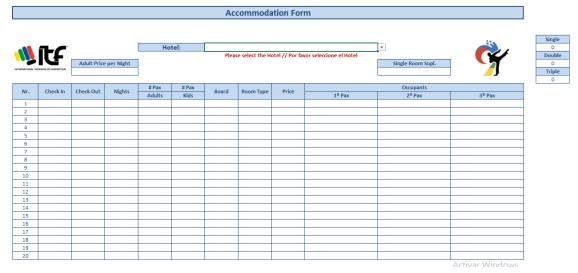

4° Apart from the "Home" tab, you'll find the "Team Hotel" tab that allows you to choose among Package A, B, C or D hotels for your delegation, including competitors, coaches, supporters, etc. Please, do not book accommodation for the umpires in your delegation, the T&UC Committee will complete the accommodation form for the official umpire's hotel. This directive also extends to individuals sharing a room with umpires, such as spouses, at the umpire's designated hotel.

≡ 🗄 Home 🔒 Team Hotel

5° Upon accessing the "Team Hotel" tab, your initial choice involves selecting either a Package A, B, C or D. The pricing details per person per night, discounts for children, and single room supplements will be displayed once you make the hotel selection from the dropdown menu. Certain cells are restricted and will be filled automatically. Errors will be indicated in red, prompting correction if necessary.

Accommodation & Transfers Dept. accommodation@tkditfworldcup2024.com

Team Hotel Form (3\*, 4\* and 5\* Hotels)

At the top right corner of the screen, you'll find the cumulative count of reserved rooms categorized as Single, Double, and Triple.

If your room requirements exceed 20, kindly reach out to the Accommodation Team via email to obtain an additional link.

6° You can fill / edit the information in the form as many times as needed until the deadline. After the deadline, the link will be deactivated, and the school / clubs won't be able to make more changes. Avoid sending emails to the Accommodation and Transfer Department if not strictly necessary. Should you need to modify arrival times or any other info while the forms are no longer online, then you can contact us by email.